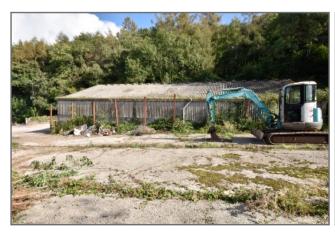

#### DESCRIPTION

Unique development opportunity in an idyllic setting in Abbots Leigh. Circa. 4 acres with full planning for a house of approximately 3000 sq. ft.

A former agricultural building the property now has full planning approval for a unique property. The current application is approved for over 2874 qs. ft. however, it is understood other designs would be considered. Further details and full consent can be viewed at www.n-somerset.gov.uk

#### 19/P/1343/CQA

Prior approval for the change of use from an agricultural barn (Sui Generis Use) to a dwelling (Use Class C3), operational development consisting of replacement of existing corrugated asbestos roof with metal roof; new timber cladding and insertion of windows and doors | Atcost Barn Glen Farm Sandy Lane Lower Failand Abbots Leigh.