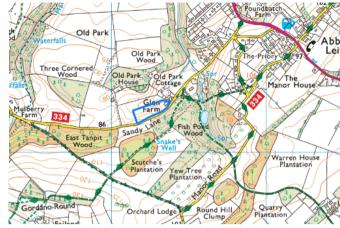

#### SITUATION

Located in the desirable village of 'Abbots Leigh' within its very own civil parish and part of North Somerset. In the centre of the village is the historic 15th Century Grade II\* listed 'Holy Trinity' church which is still well attended to this day. Along with The Chuch, the village offers the village hall and a superb gastro country pub. Shopping facilities can be found at nearby Clifton, approximately 2 miles away by crossing the famous Clifton Suspension Bridge. National rail links are found in the city centre (3.5 miles) with a direct service to London Paddington. Junction 19 of the M5 only around 2.6 miles away gives access to the motorway network.

#### **DIRECTIONS**

From our office in Clifton proceed out of Clifton over the Suspension Bridge continuing along to join the A369, after approximately 1.4 miles take the left after 'The George' public house onto Sandy Lane, continuing approximately 0.4 miles where the property will be found along on your right hand side.