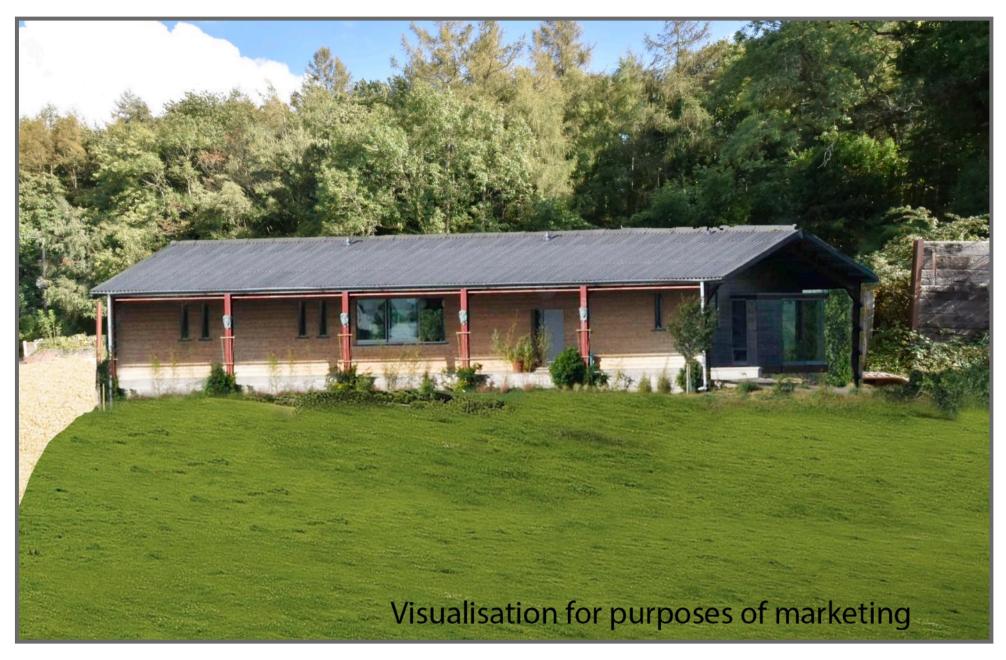

#### SUMMARY

- Full planning consent
- Circa 3000 sq. ft.
- Idyllic position
- Four Acres with option to purchase more land
- Unique opportunity

#### DESCRIPTION

Unique development opportunity in an idyllic setting in Abbots Leigh. Circa. 4 acres with full planning for a house of approximately 3000 sq. ft.

A former agricultural building the property now has full planning approval for a unique property. The current application is approved for over 2874 qs. ft. however, it is understood other designs would be considered. Further details and full consent can be viewed at www.n-somerset.gov.uk

#### 19/P/1343/CQA

Prior approval for the change of use from an agricultural barn (Sui Generis Use) to a dwelling (Use Class C3), operational development consisting of replacement of existing corrugated asbestos roof with metal roof; new timber cladding and insertion of windows and doors | Atcost Barn Glen Farm Sandy Lane Lower Failand Abbots Leigh.