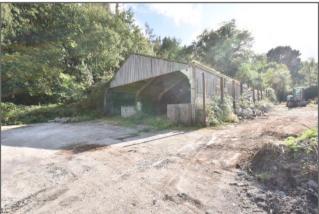

#### DESCRIPTION

Unique development opportunity in an idyllic setting in Abbots Leigh. Circa. 4 acres with full planning for a house of approximately 3000 sq. ft.

A former agricultural building the property now has full planning approval for a unique property. The current application is approved for over 2874 qs. ft. however, it is understood other designs would be considered. Further details and full consent can be viewed at www.n-somerset.gov.uk

#### 19/P/1343/CQA

Prior approval for the change of use from an agricultural barn (Sui Generis Use) to a dwelling (Use Class C3), operational development consisting of replacement of existing corrugated asbestos roof with metal roof; new timber cladding and insertion of windows and doors | Atcost Barn Glen Farm Sandy Lane Lower Failand Abbots Leigh.