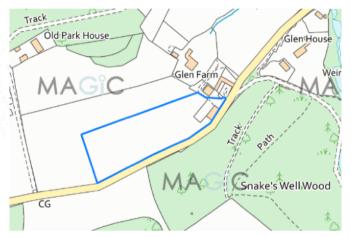

#### SITUATION

Located in the desirable village of 'Abbots Leigh' within its very own civil parish and part of North Somerset. In the centre of the village is the historic 15th Century Grade II\* listed 'Holy Trinity' church which is still well attended to this day. Along with The Chuch, the village offers the village hall and a superb gastro country pub. Shopping facilities can be found at nearby Clifton, approximately 2 miles away by crossing the famous Clifton Suspension Bridge. National rail links are found in the city centre (3.5 miles) with a direct service to London Paddington. Junction 19 of the M5 only around 2.6 miles away gives access to the motorway network.

#### **DIRECTIONS**

From our office in Clifton proceed out of Clifton over the Suspension Bridge continuing along to join the A369, after approximately 1.4 miles take the left after 'The George' public house onto Sandy Lane, continuing approximately 0.4 miles where the property will be found along on your right hand side.