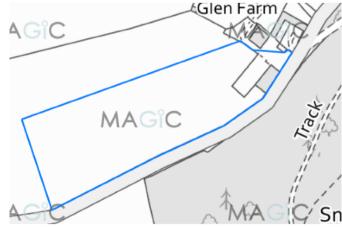

#### SUMMARY

- Full planning consent
- Circa 3000 sq. ft.
- Idyllic position
- Four Acres with option to purchase more land
- Unique opportunity

#### SITUATION

Located in the desirable village of 'Abbots Leigh' within its very own civil parish and part of North Somerset. In the centre of the village is the historic 15th Century Grade II\* listed 'Holy Trinity' church which is still well attended to this day. Along with The Chuch, the village offers the village hall and a superb gastro country pub. Shopping facilities can be found at nearby Clifton, approximately 2 miles away by crossing the famous Clifton Suspension Bridge. National rail links are found in the city centre (3.5 miles) with a direct service to London Paddington. Junction 19 of the M5 only around 2.6 miles away gives access to the motorway network.

#### DESCRIPTION

Unique development opportunity in an idyllic setting in Abbots Leigh. Circa. 4 acres with full planning for a house of approximately 3000 sq. ft.

A former agricultural building the property now has full planning approval for a unique property. The current application is approved for over 2874 qs. ft. however, it is understood other designs would be considered. Further details and full consent can be viewed at www.n-somerset.gov.uk

#### 19/P/1343/CQA

Prior approval for the change of use from an agricultural barn (Sui Generis Use) to a dwelling (Use Class C3), operational development consisting of replacement of existing corrugated asbestos roof with metal roof; new timber cladding and insertion of windows and doors | Atcost Barn Glen Farm Sandy Lane Lower Failand Abbots Leigh.