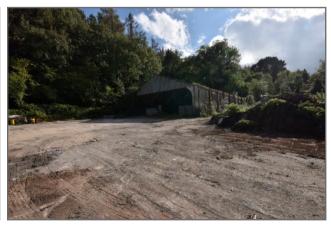

#### DESCRIPTION

Unique development opportunity in an idyllic setting in Abbots Leigh. Circa. 4 acres with full planning for a house of approximately 3000 sq. ft.

A former agricultural building the property now has full planning approval for a unique property. The current application is approved for over 2874 qs. ft. however, it is understood other designs would be considered. Further details and full consent can be viewed at www.n-somerset.gov.uk

#### 19/P/1343/CQA

Prior approval for the change of use from an agricultural barn (Sui Generis Use) to a dwelling (Use Class C3), operational development consisting of replacement of existing corrugated asbestos roof with metal roof; new timber cladding and insertion of windows and doors | Atcost Barn Glen Farm Sandy Lane Lower Failand Abbots Leigh.