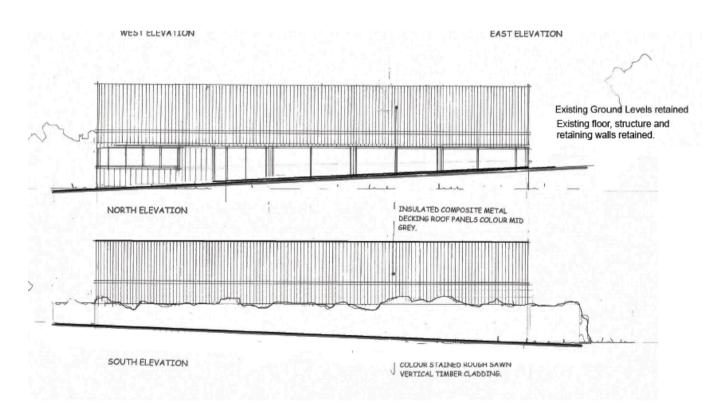

#### DESCRIPTION

Unique development opportunity in an idyllic setting in Abbots Leigh. Circa. 4 acres with full planning for a house of approximately 3000 sq. ft.

A former agricultural building the property now has full planning approval for a unique property. The current application is approved for over 2874 qs. ft. however, it is understood other designs would be considered. Further details and full consent can be viewed at www.n-somerset.gov.uk

#### 19/P/1343/CQA

Prior approval for the change of use from an agricultural barn (Sui Generis Use) to a dwelling (Use Class C3), operational development consisting of replacement of existing corrugated asbestos roof with metal roof; new timber cladding and insertion of windows and doors | Atcost Barn Glen Farm Sandy Lane Lower Failand Abbots Leigh.