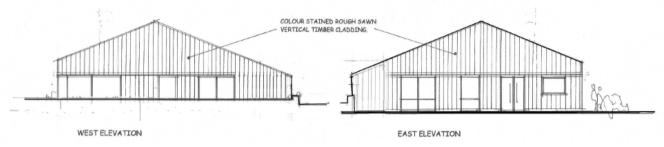

#### DESCRIPTION

Unique development opportunity in an idyllic setting in Abbots Leigh. Circa. 4 acres with full planning for a house of approximately 3000 sq. ft.

A former agricultural building the property now has full planning approval for a unique property. The current application is approved for over 2874 qs. ft. however, it is understood other designs would be considered. Further details and full consent can be viewed at www.n-somerset.gov.uk

#### 19/P/1343/CQA

Prior approval for the change of use from an agricultural barn (Sui Generis Use) to a dwelling (Use Class C3), operational development consisting of replacement of existing corrugated asbestos roof with metal roof; new timber cladding and insertion of windows and doors | Atcost Barn Glen Farm Sandy Lane Lower Failand Abbots Leigh.