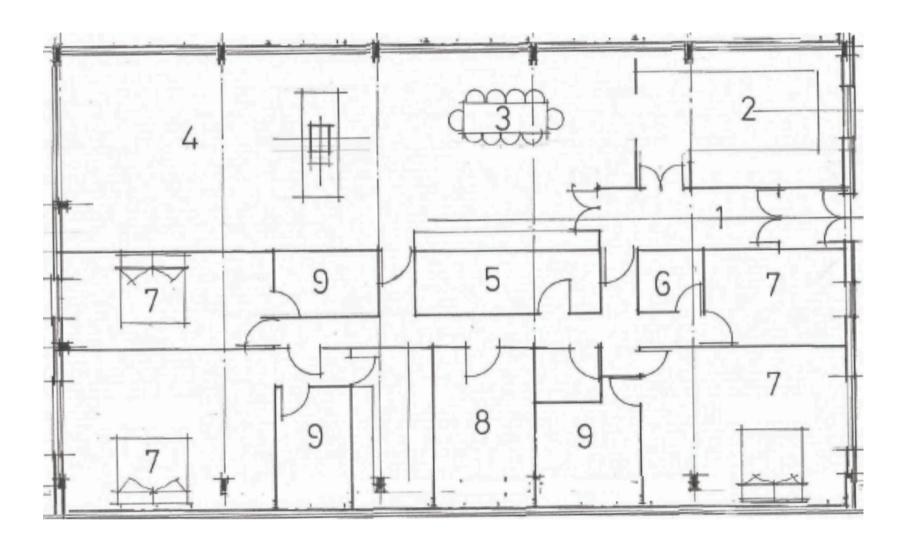

#### DESCRIPTION

Unique development opportunity in an idyllic setting in Abbots Leigh. Circa. 4 acres with full planning for a house of approximately 3000 sq. ft.

A former agricultural building the property now has full planning approval for a unique property. The current application is approved for over 2874 qs. ft. however, it is understood other designs would be considered. Further details and full consent can be viewed at www.n-somerset.gov.uk

#### 19/P/1343/CQA

Prior approval for the change of use from an agricultural barn (Sui Generis Use) to a dwelling (Use Class C3), operational development consisting of replacement of existing corrugated asbestos roof with metal roof; new timber cladding and insertion of windows and doors | Atcost Barn Glen Farm Sandy Lane Lower Failand Abbots Leigh.